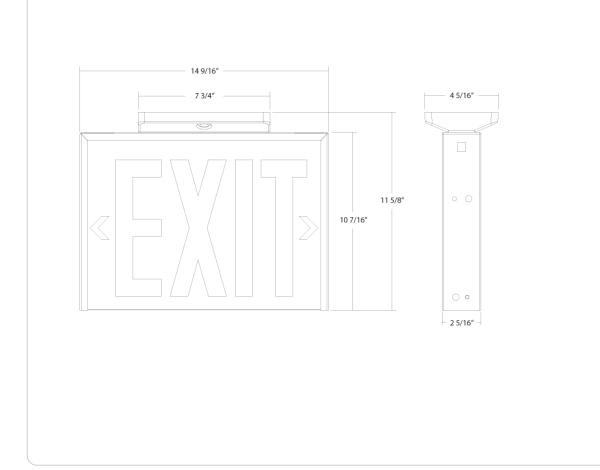

### Dimensions

| Family | Face                                     | Exit Sign Letter<br>Color              | Arrows                                                                                                    | Housing                         | State                                       | Battery Backup                                      | Remote Capable                                     |
|--------|------------------------------------------|----------------------------------------|-----------------------------------------------------------------------------------------------------------|---------------------------------|---------------------------------------------|-----------------------------------------------------|----------------------------------------------------|
| XIT    |                                          |                                        |                                                                                                           |                                 | NY                                          |                                                     |                                                    |
|        | Blank = Universal<br>Faces<br>1 = 1 Face | <b>Blank =</b> Red<br><b>G =</b> Green | Blank = No Arrow<br>DA = Double Arrow<br>LA = Left Arrow<br>RA = Right Arrow<br>LRA = Left Right<br>Arrow | <b>Blank =</b> White<br>Housing | <b>CH =</b> Chicago<br><b>NY =</b> New York | Blank = No Battery<br>Backup<br>/E = Battery Backup | Blank = No Remote<br>Capable<br>R = Remote Capable |