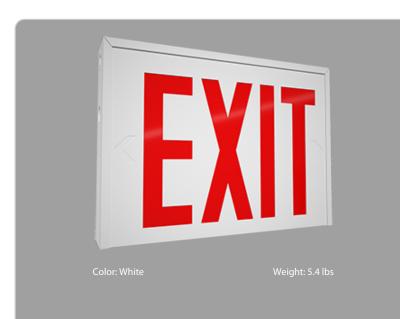

# **Technical Specifications**

Performance Product Type: New York City Compliant Exit Sign

**Description:** New York City Approved exit sign with a universal face and red letters.

Input Wattage: 5W @120V and 277V

Construction Shape:

Rectangle

Housing Material: Steel Sheet

Panel Material: Steel Sheet

Panel Color: White Letter Color: Red

Housing Finish: White

Number of Faces: Universal Single/Double Face

Sign Format: Stencil