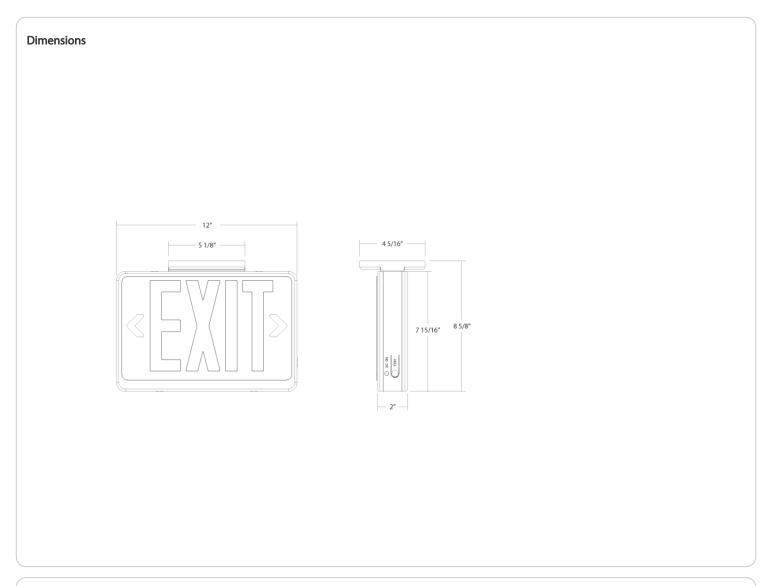

ul for Sales in California

#### FCC:

Complies with Part 15B of the FCC Rules

### Other

#### Warranty:

RAB warrants that our LED products will be free from defects in materials and workmanship for a period of five (5) years from the date of delivery to the end user, including coverage of light output, color stability, driver performance and fixture finish. RAB's warranty is subject to all terms and conditions found at rablighting.com/warranty.

Battery is prorated.

### Note:

All values are typical (tolerance +/- 10%)

## **Buy American Act Compliance:**

RAB values USA manufacturing! Upon request, RAB may be able to manufacture this product to be compliant with the Buy American Act (BAA). Please contact customer service to request a quote for the product to be made BAA compliant.





| Ordering Matrix |                                          |                                        |                                                                                            |                                 |                               |                                                     |                                                    |  |
|-----------------|------------------------------------------|----------------------------------------|--------------------------------------------------------------------------------------------|---------------------------------|-------------------------------|-----------------------------------------------------|----------------------------------------------------|--|
| Family          | Face