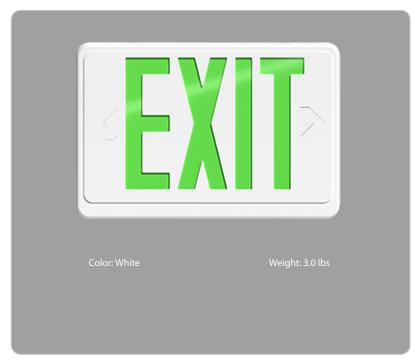

## **Product Type:**

Exit Sign

#### Description:

Exit sign with remote capability and 90-minute emergency battery backup unit.

# **Panel Color:**

White

#### **Letter Color:**

Green

### **Housing Finish:**

White

# **Number of Faces:**

Universal Single/Double Face

#### Sign Format:

Stencil