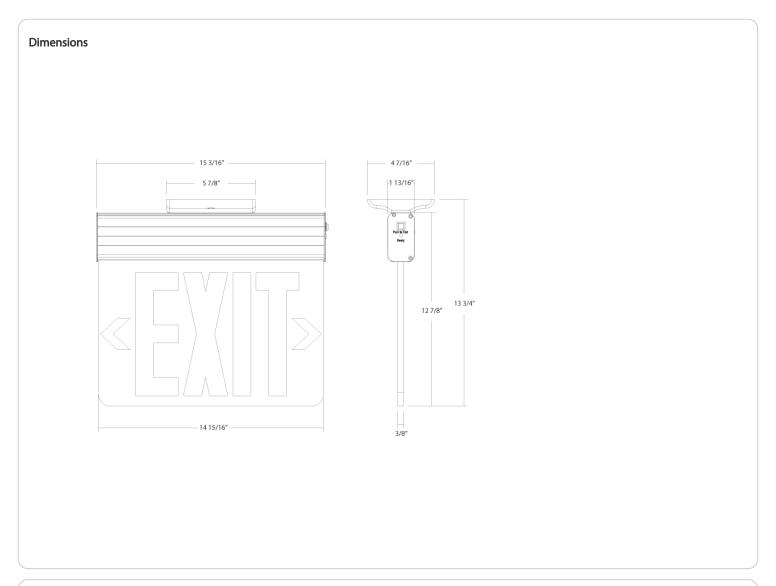

#### Installation

**Mounting Method:**Back/Top/End

# **Mounting Type:**

Wall/Ceiling Mount

# Shape:

Rectangle

### **Housing Material:**

Aluminum