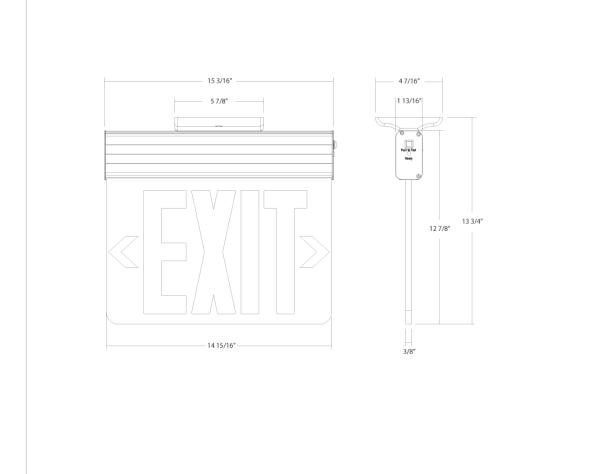

es with Part 15B of the FCC Rules

#### Other

#### Warranty:

RAB warrants that our LED products will be free from defects in materials and workmanship for a period of five (5) years from the date of delivery to the end user, including coverage of light output, color stability, driver performance and fixture finish. RAB's warranty is subject to all terms and conditions found at <u>rablighting.com/warranty.</u> Battery is prorated.

#### Note:

All values are typical (tolerance +/- 10%)

#### **Buy American Act Compliance:**

RAB values USA manufacturing! Upon request, RAB may be able to manufacture this product to be compliant with the Buy American Act (BAA). Please contact customer service to request a quote for the product to be made BAA compliant.

# EXITEDGE-WPWNY/E

Dimensions

RAB



### **Ordering Matrix**

| Family   | Face                             | Exit Sign Letter<br>Color              | Panel                                                           | Housing                                          | Self Testing                                   | State                                             | Battery Backup                                      |
|----------|----------------------------------|----------------------------------------|-----------------------------------------------------------------|--------------------------------------------------|------------------------------------------------|---------------------------------------------------|-----------------------------------------------------|
| EXITEDGE |                                  |