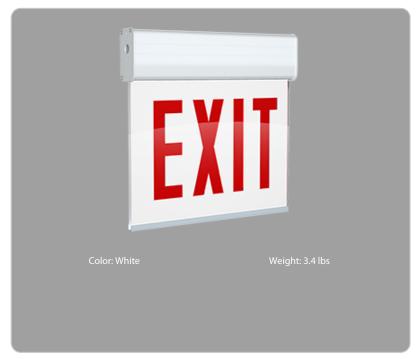

# **Product Type:**

New York City Compliant Edge-lit Exit Sign

#### Description:

New York City Approved edge-lit exit sign with a single face and red letters.

#### **Panel Color:**

White

#### **Letter Color:**

Red

# **Housing Finish:**

White