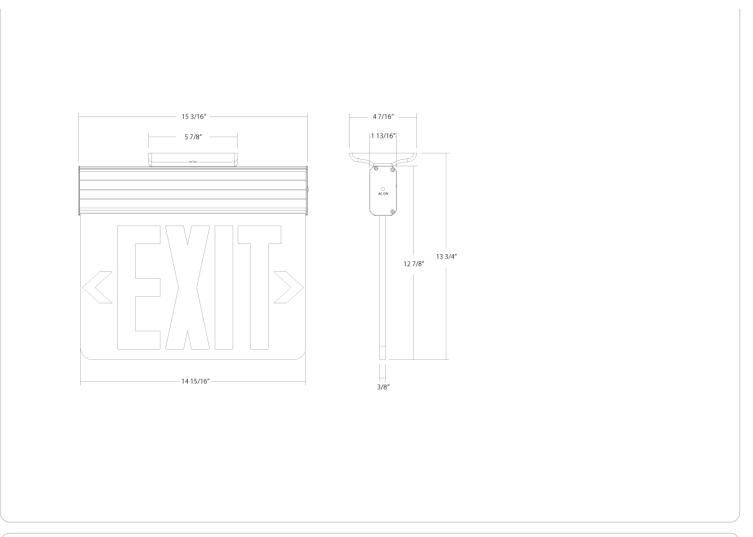

# Mounting Method:

Back/Top/End

# Mounting Type:

Wall/Ceiling Mount

### Shape:

Rectangle

#### **Housing Material:**

Aluminum