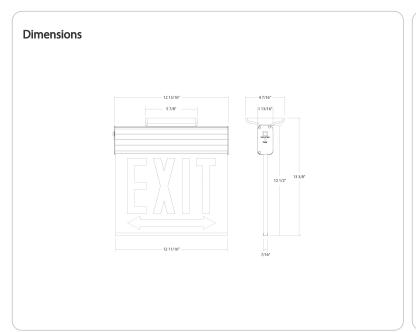

# **Technical Specifications**

#### **Product Type:**

Chicago-Approved Edge-Lit Exit Sign

#### Description:

Chicago-approved edge-lit exit sign with a double face, red letters, and 90 minutes of emergency battery backup.