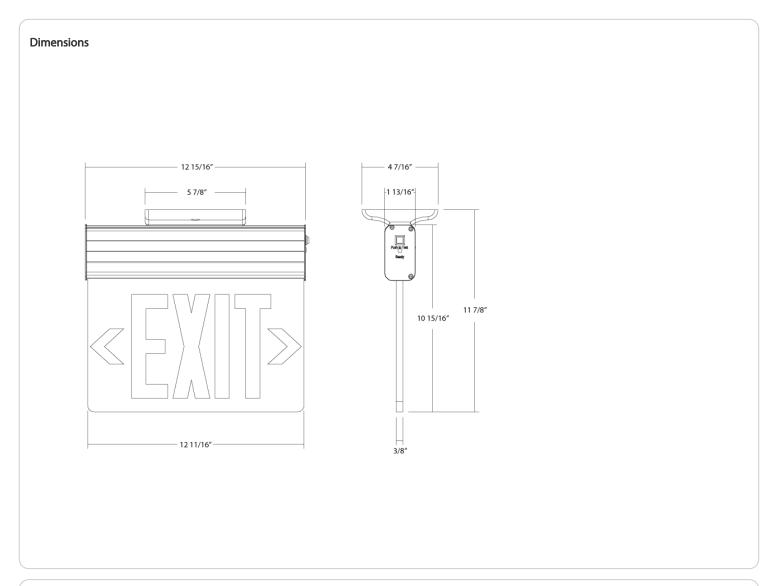

# Shape:

Rectangle

#### **Housing Material:**

Aluminum

# Panel Material:

Acrylic