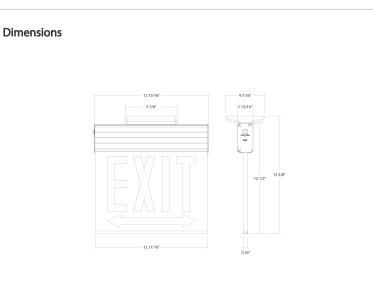

Cold Weather Rated: No

Construction

Shape: Rectangle

Housing Material: Aluminum

Panel Material: Acrylic

Panel Color: White

Letter Color: Red

Housing Color: White

## **EXITEDGE-WPWDACH/E**