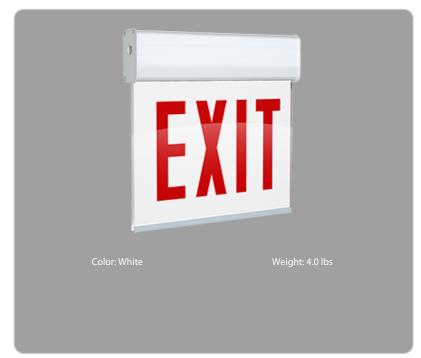

#### **Product Type:**

Chicago Approved Edge-lit Exit/Stair Sign

#### Description:

Chicago Approved edge-lit exit sign with a double face and red letters. 90-minutes of emergency battery backup.

## Panel Color:

White

#### Letter Color:

Red

### **Housing Finish:**

White

### Number of Faces:

Double Face