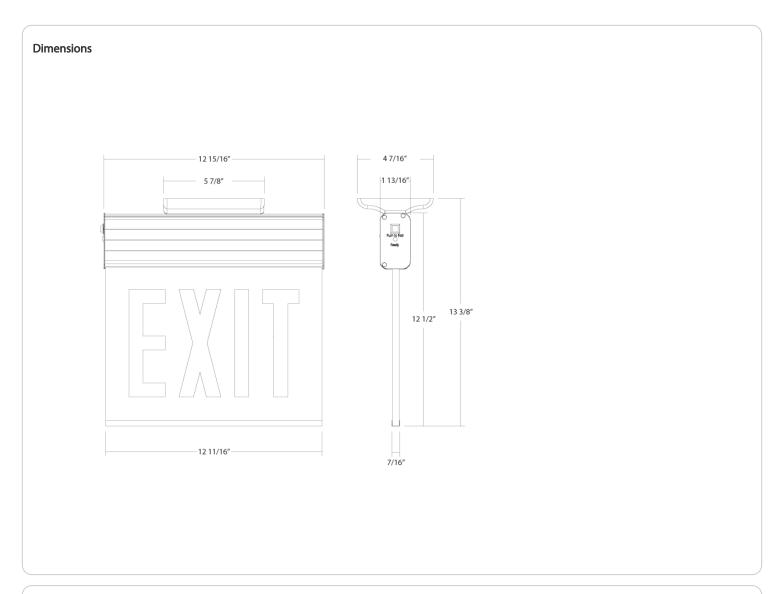

#### Installation

**Mounting Method:**Back/Top/End

# Mounting Type:

Wall/Ceiling Mount

#### Shape:

Rectangle