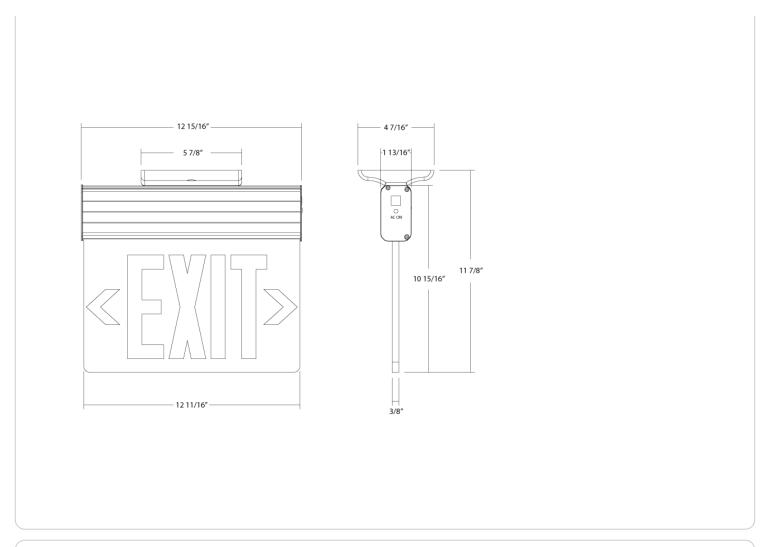

## **Technical Specifications**

Performance

**Product Type:** 

Edge-lit Exit Sign

Description:

Edge-lit exit sign with a double face with red letters.

Input Wattage:

3.3W @120V and 277V

68°F to 86°F (20°C to 30°C)

Self Diagnostics:

Manual Test

Installation

Mounting Method:

Back/Top/End

Mounting Type:

Wall/Ceiling Mount

**Cold Weather Rated:** 

No

Construction

Shape:

Rectangle

**Housing Material:** 

Aluminum

**Panel Material:** 

Acrylic

Panel Color:

White

**Letter Color:** 

Red

**Housing Finish:** 

White

**Number of Faces:** 

Double Face

Sign Format:

Edge-lit

Remote Capacity:

No Remote Capacity

Compliance

Listings:

UL924 Listed, NFPA 101 (current Life Safety Code), NEC and OSHA illumination standards