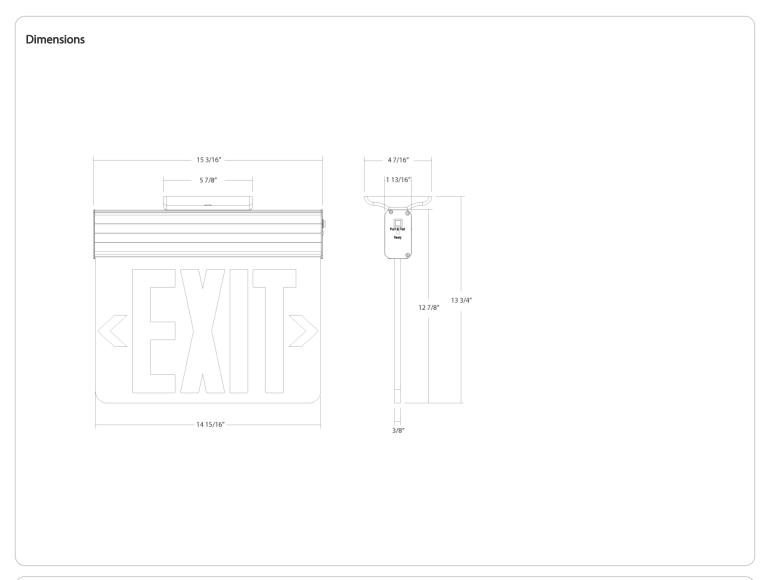

#### Installation

Mounting Method: Back/Top/End

# Mounting Type:

Wall/Ceiling Mount

# Shape:

Rectangle