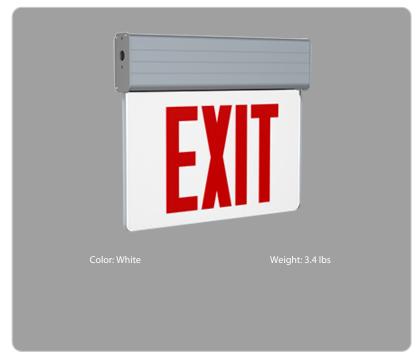

#### **Product Type:**

New York City Compliant Edge-lit Exit Sign

#### Description:

New York City Approved edge-lit exit sign with a single face and red letters. 90-minutes of emergency battery backup.

# Panel Color:

White

#### Letter Color:

Red