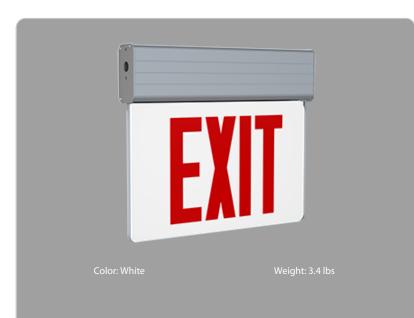

### **Technical Specifications**

Performance Product Type: New York City Compliant Edge-lit Exit Sign

**Description:** New York City Approved edge-lit exit sign with a single face and red letters. 90-minutes of emergency battery backup.

Panel Color: White

Letter Color: Red

Housing Finish: Aluminum

Number of Faces: Double Face

Sign Format: Edge-lit

Remote Capacity: No Remote Capacity