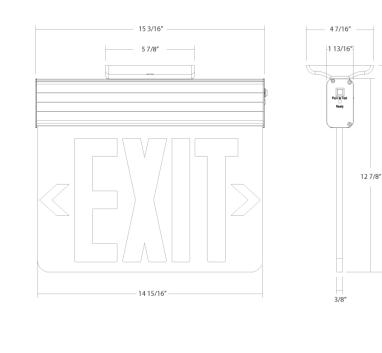

### **Technical Specifications**

Performance Product Type: New York City Compliant Edge-lit Exit Sign

**Description:** New York City Approved edge-lit exit sign with a single face and red letters. 90-minutes of emergency battery backup.

Self Diagnostics: Manual Test

Installation Mounting Method: Back/Top/End

Mounting Type: Wall/Ceiling Mount Cold Weather Rated: No

Construction Shape: Rectangle

Housing Material: Aluminum

Panel Material: Acrylic

Panel Color: White

Letter Color: Red

Housing Finish: Aluminum

Number of Faces: Double Face

Sign Format: Edge-lit

Remote Capacity: No Remote Capacity