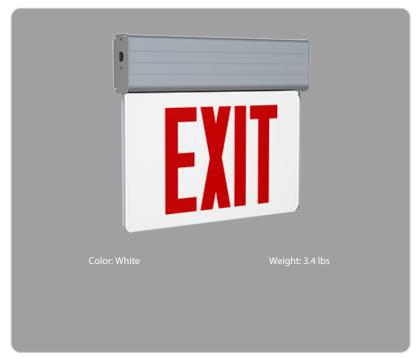

#### **Product Type:**

New York City Compliant Edge-lit Exit Sign

#### Description:

New York City Approved edge-lit exit sign with a single face and red letters.

### **Panel Color:**

White

### **Letter Color:**

Red