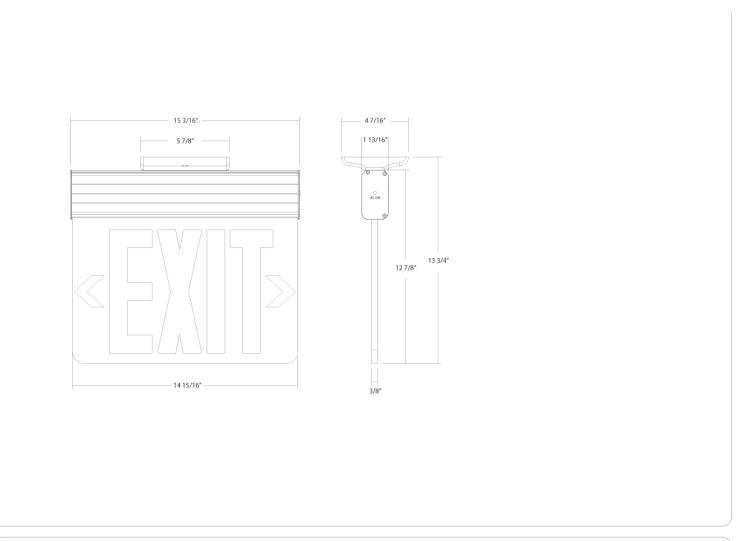

| •      |    |      | - 1    |   |   |
|--------|----|------|--------|---|---|
| <br>im | Δr | ) CI | $\sim$ | n | c |
|        |    |      |        |   |   |

| Ordering Matrix | :                                              |                                        |                                                        |                                                  |                                                |                                                   |                                                     |
|-----------------|------------------------------------------------|----------------------------------------|--------------------------------------------------------|--------------------------------------------------|------------------------------------------------|---------------------------------------------------|-----------------------------------------------------|
| Family          | Face                                           | Exit Sign Letter<br>Color              | Panel                                                  | Housing                                          | Self Testing                                   | State                                             | Battery Backup                                      |
| EXITEDGE        |                                                |                                        | WP                                                     |                                                  |                                                | NY                                                |                                                     |
|                 | <b>Blank</b> = 2<br>Faces<br><b>1</b> = 1 Face | <b>Blank</b> = Red<br><b>G</b> = Green | Blank = Clear Panel MP = Mirror Panel WP = White Panel | Blank = Aluminum<br>Housing<br>W = White Housing | Blank = No Self<br>Testing<br>S = Self Testing | Blank = No State<br>CH = Chicago<br>NY = New York | Blank = No Battery<br>Backup<br>/E = Battery Backup |