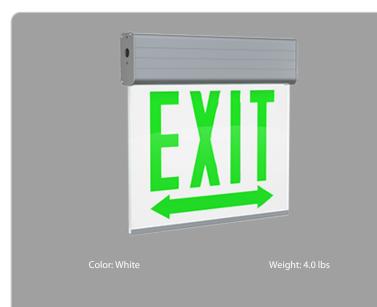

## **Technical Specifications**

Performance Product Type: Chicago Approved Edge-lit Exit/Stair Sign

**Description:** Chicago Approved edge-lit exit sign with a double face and red letters. 90-minutes of emergency

Mounting Type: Wall/Ceiling Mount Cold Weather Rated: No

Construction Shape: Rectangle

Housing Material: Aluminum

Panel Material: Acrylic

Panel Color: White

Letter Color: Red

Housing Finish: Aluminum

Number of Faces: Double Face

Arrow Direction: Left/Right Arrow

Sign Format: Edge-lit