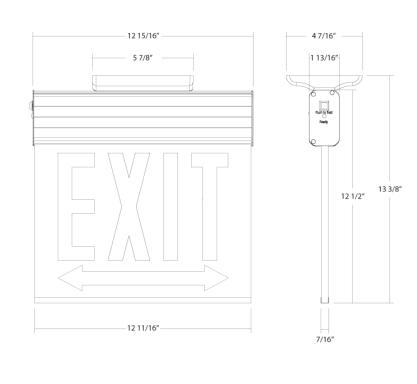

omplies with Part 15B of the FCC Rules

## Other

#### Warranty:

RAB warrants that our LED products will be free from defects in materials and workmanship for a period of five (5) years from the date of delivery to the end user, including coverage of light output, color stability, driver performance and fixture finish. RAB's warranty is subject to all terms and conditions found at <u>rablighting.com/warranty.</u> Battery is prorated.

Note:

All values are typical (tolerance +/- 10%)

#### **Buy American Act Compliance:**

RAB values USA manufacturing! Upon request, RAB may be able to manufacture this product to be compliant with the Buy American Act (BAA). Please contact customer service to request a quote for the product to be made BAA compliant.

# EXITEDGE-WPLRACH/E

#### Dimensions



## **Ordering Matrix**

| Family   | Face                             | Exit Sign Letter<br>Color              | Panel                                                        | Housing                                          | <b>Self Testing</b>                            | State                                             | Battery Backup                                      |
|----------|----------------------------------|----------------------------------------|--------------------------------------------------------------|--------------------------------------------------|------------------------------------------------|---------------------------------------------------|-----------------------------------------------------|
| EXITEDGE |                                  |