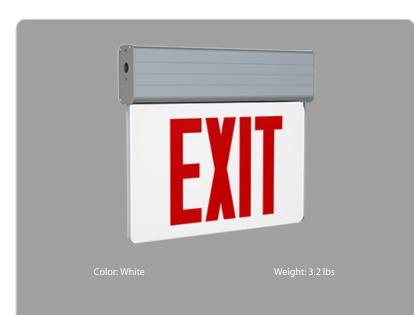

### **Technical Specifications**

Performance Product Type: Edge-lit Exit Sign

**Description:** Edge-lit exit sign with a double face with red letters. 90-minutes of emergency battery backup.

Input Wattage: 4W @120V and 277V

Construction Shape: Rectangle

Housing Material: Aluminum

Panel Material: Acrylic

Panel Color: White

Letter Color: Red

Housing Finish: Aluminum

Number of Faces: Double Face

Sign Format: Edge-lit