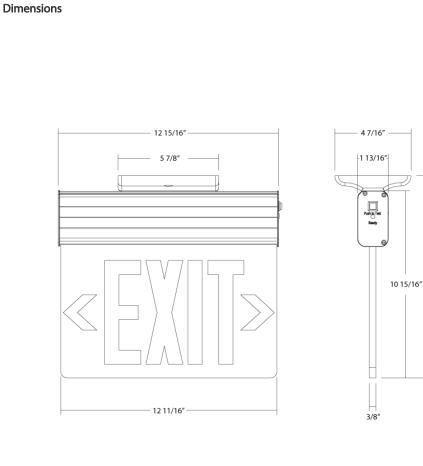

### **Technical Specifications**

Performance Product Type: Edge-lit Exit Sign

**Description:** Edge-lit exit sign with a double face with red letters. 90-minutes of emergency battery backup.

Input Wattage: 4W @120V and 277V

Construction Shape: Rectangle

Housing Material: Aluminum

Panel Material: Acrylic

Panel Color: White

Letter Color: Red

Housing Finish: Aluminum

Number of Faces: Double Face

Sign Format: Edge-lit