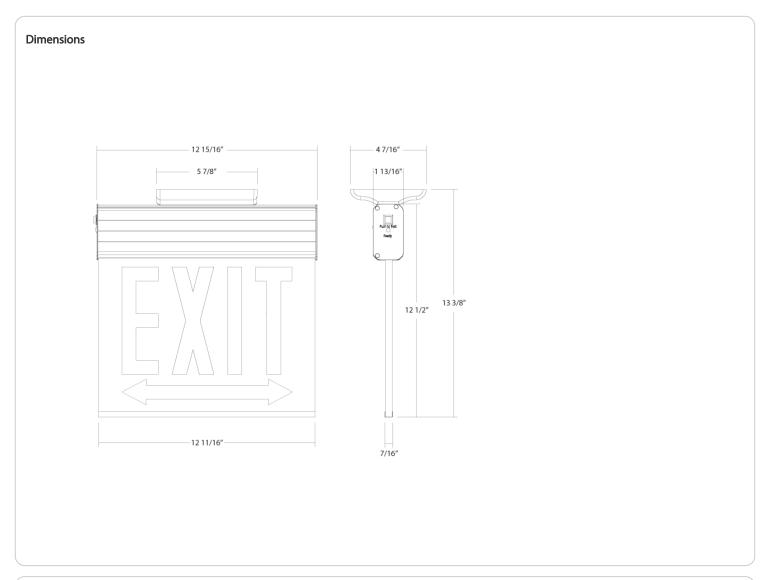

### Installation

**Mounting Method:**Back/Top/End

# **Mounting Type:**

Wall/Ceiling Mount

### Shape:

Rectangle

### **Housing Material:**

Aluminum

# Panel Material:

Acrylic