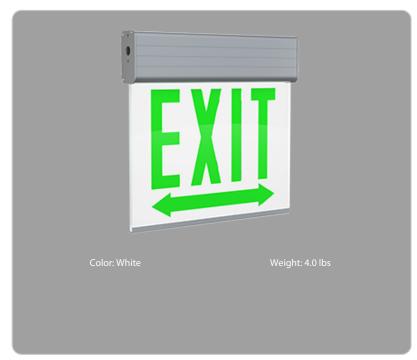

#### **Product Type:**

Chicago Approved Edge-lit Exit/Stair Sign

#### Description:

Chicago Approved edge-lit exit sign with a double face and red letters. 90-minutes of emergency battery backup.

#### Letter Color:

Red

# **Number of Faces:**

Double Face

### **Arrow Direction:**

Double Arrow

# Sign Format:

Edge-lit