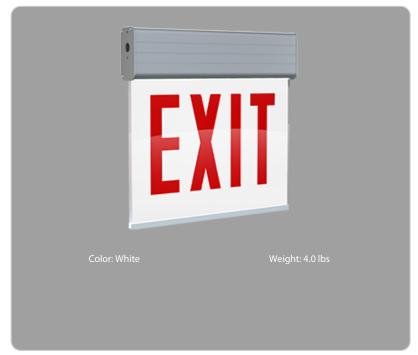

#### **Product Type:**

Chicago Approved Edge-lit Exit/Stair Sign

#### Description:

Chicago Approved edge-lit exit sign with a double face and red letters. 90-minutes of emergency battery backup.

### Panel Color:

White

#### Letter Color:

Red