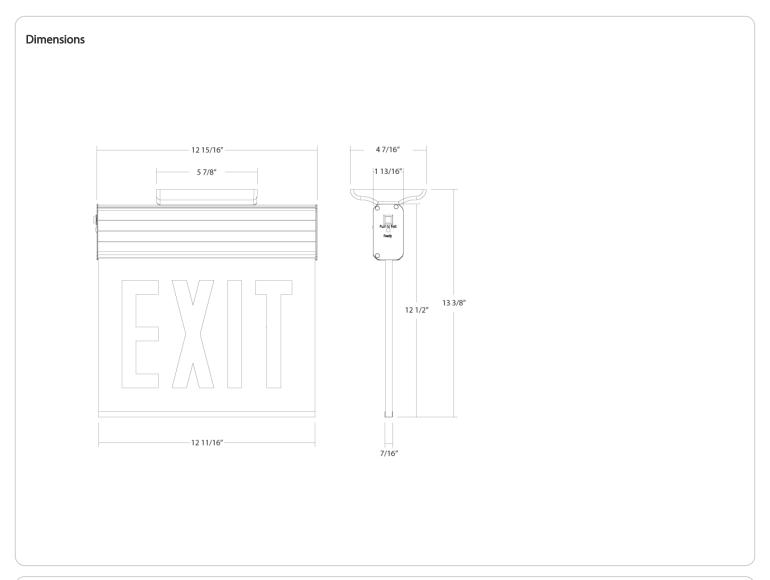

#### Installation

**Mounting Method:**Back/Top/End

### **Mounting Type:**

Wall/Ceiling Mount

#### Shape:

Rectangle