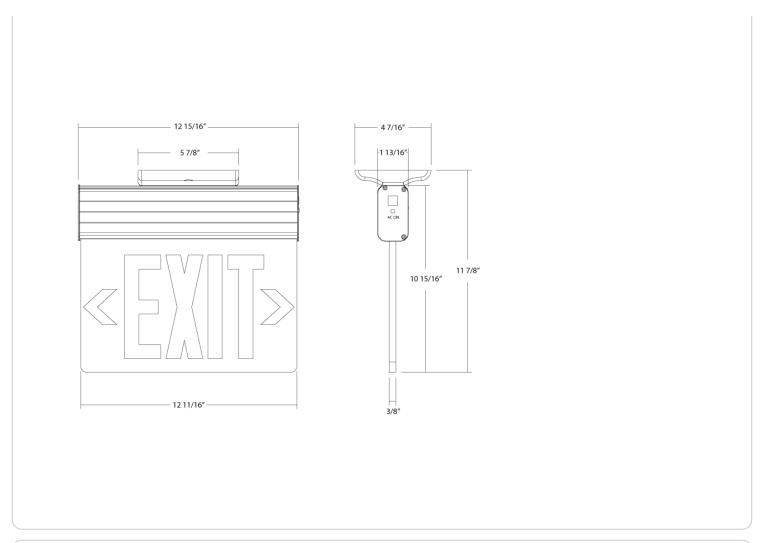

68°F to 86°F (20°C to 30°C)

**Self Diagnostics:** 

Manual Test

Installation

Mounting Method:

Back/Top/End

Mounting Type:

Wall/Ceiling Mount

**Cold Weather Rated:** 

No

Construction

Shape:

Rectangle

**Housing Material:** 

Aluminum

Panel Material:

Double Face

Sign Format:

Edge-lit

Remote Capacity:

No Remote Capacity

Compliance

Listings:

UL924 Listed, NFPA 101 (current Life Safety Code), NEC and OSHA illumination standards