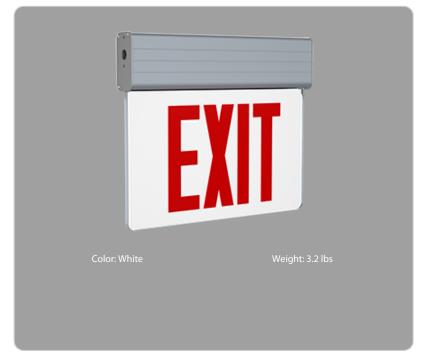

## **Technical Specifications**

**Performance** 

**Product Type:** 

Edge-lit Exit Sign

Description:

Edge-lit exit sign with a double face with red letters.

Input Wattage:

3.3W @120V and 277V

**Cold Weather Rated:** 

No

Construction

Shape:

Rectangle

**Housing Material:** 

Aluminum

Panel Material:

Acrylic

**Panel Color:** 

White

**Letter Color:** 

Red

**Housing Finish:** 

Aluminum

**Number of Faces:** 

Double Face

Sign Format:

Edge-lit

Remote Capacity:

No Remote Capacity

Compliance

Listings:

UL924 Listed, NFPA 101 (current Life Safety Code), NEC and OSHA illumination standards