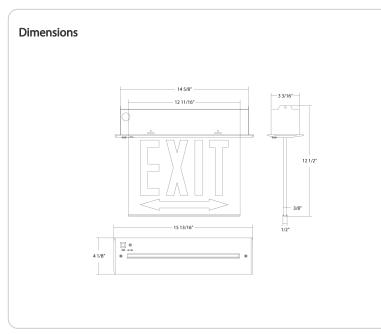

**Storage Shelf Life:** 3 years before the initial charge. 5 years after initial charge.

Self Diagnostics: No, manual test only Remote Test Switch: No

Installation

Mounting Method: Top

Mounting Type: Recessed Ceiling Mount

Cold Weather Rated: No

Construction

Shape: Rectangle

Housing Material: Aluminum

Panel Material: Acrylic

Panel Color: White

Letter Color: Red

Housing Color: White