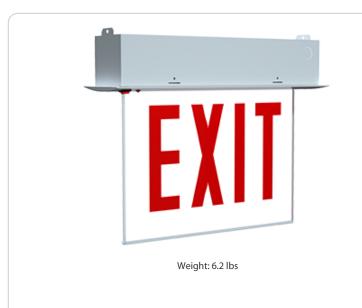

### **Technical Specifications**

Performance Product Type: Chicago-Approved Edge-Lit Exit Sign

**Description:** Chicago-approved edge-lit exit sign with a double face and red letters.

Input Power: 4.3W@120V 4.7W@277V

Construction Shape: Rectangle

Housing Material: Aluminum

Panel Material: Acrylic Panel Color: White

Letter Color: Red

Housing Color: White

Number of Faces: Double Face

Arrow Direction: No Arrow

Arrow Material: Screen Print