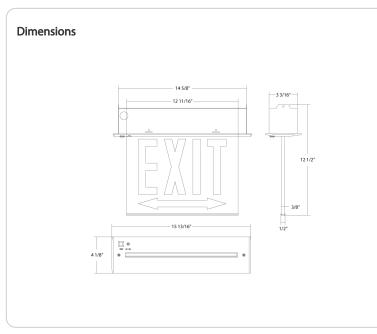

Construction Shape: Rectangle

Housing Material: Aluminum

Panel Material: Acrylic Panel Color: White

Letter Color: Red

Housing Color: White

Number of Faces: Double Face

Arrow Direction: No Arrow

Arrow Material: Screen Print