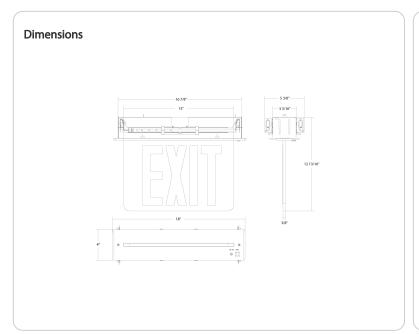

d

#### FCC:

Complies with Part 15 of the FCC Rules

#### Other

# Warranty:

RAB warrants that our LED products will be free from defects in materials and workmanship for a period of five (5) years from the date of delivery to the end user, including coverage of light output, color stability, driver performance and fixture finish. RAB's warranty is subject to all terms and conditions found at rablighting.com/warranty.

Battery is prorated.

#### Note:

All values are typical (tolerance +/- 10%)

### **Buy American Act Compliance:**

RAB values USA manufacturing! Upon request, RAB may be able to manufacture this product to be compliant with the Buy American Act (BAA). Please contact customer service to request a quote for the product to be made BAA compliant.

# **EXITEDGE-RE-MPNY/E**





# Exit sign with color letters Modern edge-lit design New York City compliant N/A

| Family   | Mounting                                                                | Face                                        | Exit Sign<br>Letter Color | Panel                                                  | Housing                                                       | Arrows                                                                                     | Self Testing                                      | State                                                   | Battery Backup                                         |
|----------|-------------------------------------------------------------------------|---------------------------------------------|---------------------------|-------------