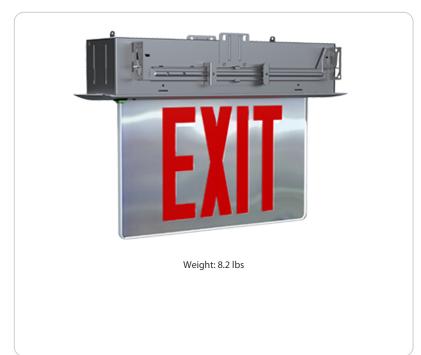

# **Product Type:**

New York City-Compliant Edge-Lit Exit Sign

#### Description:

New York City-approved edge-lit exit sign with a single face, red letters, and 90 minutes of emergency battery backup.

# **Mounting Type:**

**Recessed Ceiling Mount** 

#### Shape:

Rectangle

# Panel Color:

Mirror

#### **Letter Color:**

Red

### **Number of Faces:**

Double Face