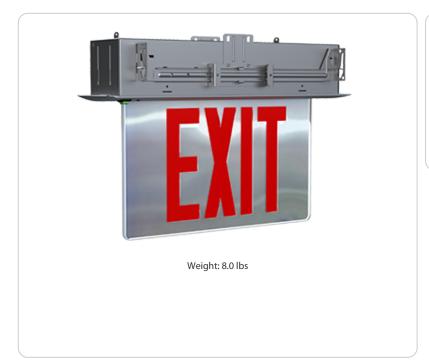

### **Product Type:**

New York City-Compliant Edge-Lit Exit Sign

### Description:

New York City-approved edge-lit exit sign with a single face and red letters.

### **Panel Color:**

Mirror

### **Letter Color:**

Red

### **Housing Color:**

Aluminum

### **Number of Faces:**

Double Face