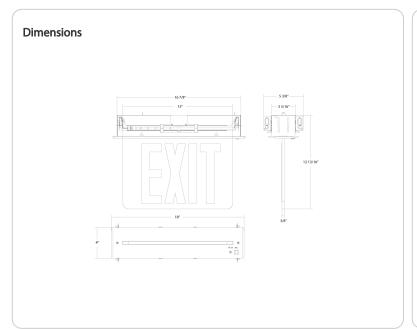

### **Mounting Method:**

Тор

### **Mounting Type:**

Recessed Ceiling Mount

### Shape:

Rectangle