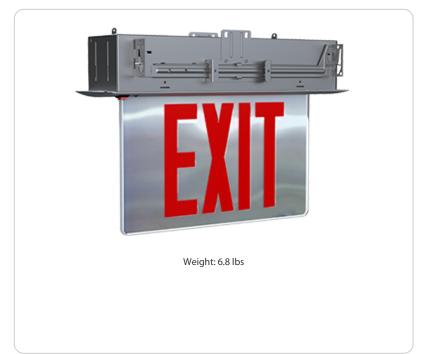

#### **Product Type:**

Edge-lit Exit Sign

#### Description:

Edge-lit exit sign with a single face, red letters, and 90 minutes of emergency battery backup.

### Mounting Type:

Recessed Ceiling Mount

#### **Panel Color:**

Mirror

## Letter Color:

Red

## **Housing Color:**

Aluminum