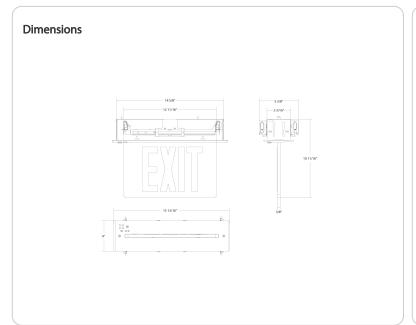

### Installation

#### **Mounting Method:**

Тор

### Mounting Type:

Recessed Ceiling Mount