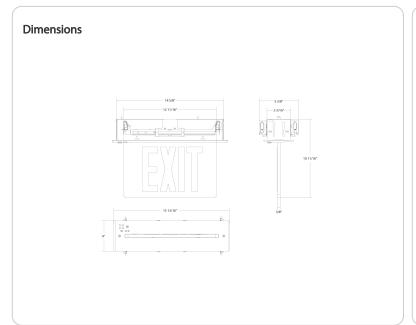

**Mounting Type:** 

**Recessed Ceiling Mount** 

**Cold Weather Rated:** 

No

Construction

Shape:

Rectangle

**Housing Material:** 