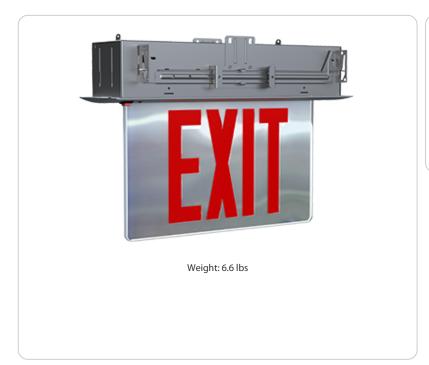

# **Technical Specifications**

Performance

**Product Type:** 

Edge-lit Exit Sign

Description:

Edge-lit exit sign with a single face with red letters.

Input Power:

3.6W @ 120V 4.0W @277V

**Mounting Type:** 

**Recessed Ceiling Mount** 

**Cold Weather Rated:** 

No

Construction

Shape:

Rectangle

**Housing Material:** 

Aluminum

Panel Material:

Acrylic

**Panel Color:** 

Mirror

**Letter Color:** 

Red

Housing Color:

Aluminum

Number of Faces:

Double Face

Arrow Direction:

No Arrow

Arrow Material:

Adhesive (included)

Sign Format:

Edge-lit

**Remote Capacity:** 

No

Compliance

Listings:

UL924 Listed, NFPA 101 (current Life Safety Code),

NEC and OSHA illumination standards