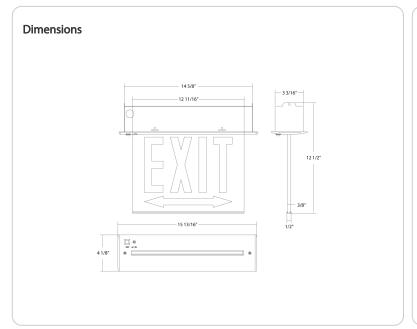

#### **Mounting Method:**

Тор

#### Mounting Type:

**Recessed Ceiling Mount** 

#### Shape:

Rectangle