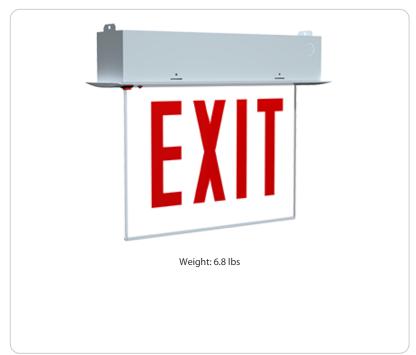

#### Description:

Chicago-approved edge-lit exit sign with a single face, red letters, and 90 minutes of emergency battery backup.

#### Shape:

Rectangle

#### **Housing Material:**

Aluminum

### Panel Material:

Acrylic

# Panel Color:

White

#### **Letter Color:**

Red

# **Housing Color:**

White