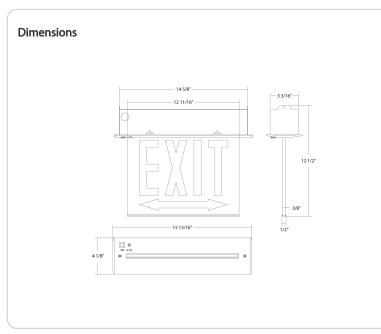

Construction Shape: Rectangle

Housing Material: Aluminum

Panel Material: Acrylic Panel Color: White

Letter Color: Red

Housing Color: White

Number of Faces: Single Face

Arrow Direction: No Arrow

Arrow Material: Screen Print