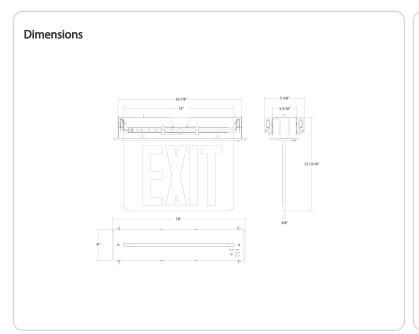

roved

# FCC:

Complies with Part 15 of the FCC Rules

### Other

# Warranty:

RAB warrants that our LED products will be free from defects in materials and workmanship for a period of five (5) years from the date of delivery to the end user, including coverage of light output, color stability, driver performance and fixture finish. RAB's warranty is subject to all terms and conditions found at rablighting.com/warranty.

Battery is prorated.

#### Note:

All values are typical (tolerance +/- 10%)

#### **Buy American Act Compliance:**

RAB values USA manufacturing! Upon request, RAB may be able to manufacture this product to be compliant with the Buy American Act (BAA). Please contact customer service to request a quote for the product to be made BAA compliant.

# **EXITEDGE-RE-1NY/E**





# Features Single-face panel with red letters Modern edge-lit design New York City compliant N/A

| Family   | Mounting                                                                | Face                                        | Exit Sign<br>Letter Color | Panel                                                  | Housing                                                       | Arrows                                                                                     | Self Testing                                      | State                                                   | Battery Backup                                         |
|----------|-------------------------------------------------------------------------|---------------------------------------------|--------------------------