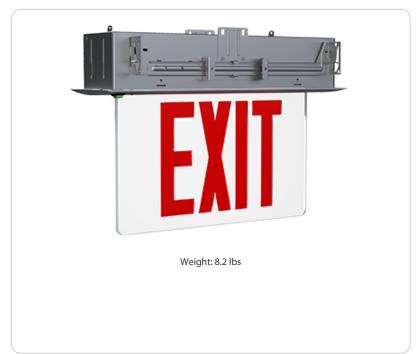

#### **Product Type:**

New York City-Compliant Edge-Lit Exit Sign

#### Description:

New York City-approved edge-lit exit sign with a single face, red letters, and 90 minutes of emergency battery backup.

# **Mounting Type:**

**Recessed Ceiling Mount** 

#### **Letter Color:**

Red