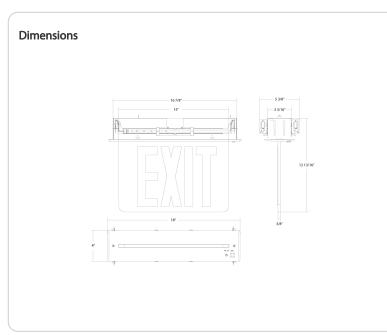

**Storage Temperature:** 68°F to 86°F (20°C to 30°C)

Self Diagnostics: No, manual test only

Remote Test Switch: No

Installation Mounting Method: Top

Mounting Type: Recessed Ceiling Mount

Cold Weather Rated: No

Construction Shape: Rectangle

Housing Material: Aluminum

Panel Material: Acrylic Panel Color: Clear

Letter Color: Red

Housing Color: Aluminum

Number of Faces: Single Face

Arrow Direction: No Arrow

Arrow Material: Adhesive (included)