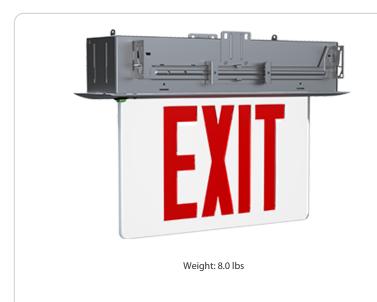

## **Technical Specifications**

Performance Product Type: New York City-Compliant Edge-Lit Exit Sign

**Description:** New York City-approved edge-lit exit sign with a single face and red letters.

Input Power: 3.6W @ 120V 4.0W @277V

Construction Shape: Rectangle

Housing Material: Aluminum

Panel Material: Acrylic Panel Color: Clear

Letter Color: Red

Housing Color: Aluminum

Number of Faces: Single Face

Arrow Direction: No Arrow

Arrow Material: Adhesive (included)

Sign Format: Edge-lit

Remote Capacity: No