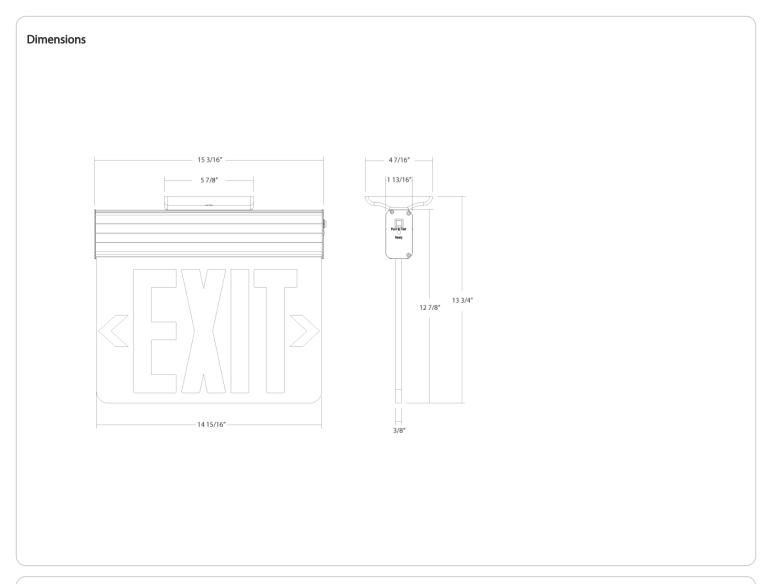

#### Installation

Mounting Method:
Back/Top/End

### **Mounting Type:**

Wall/Ceiling Mount

#### Shape:

Rectangle