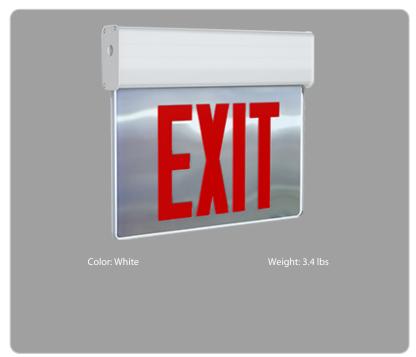

#### **Product Type:**

New York City Compliant Edge-lit Exit Sign

#### Description:

New York City Approved edge-lit exit sign with a single face and red letters. 90-minutes of emergency battery backup.

### Panel Color:

Mirror

#### Letter Color:

Red

#### **Housing Finish:**

White

### Number of Faces:

Double Face

#### Sign Format:

Edge-lit