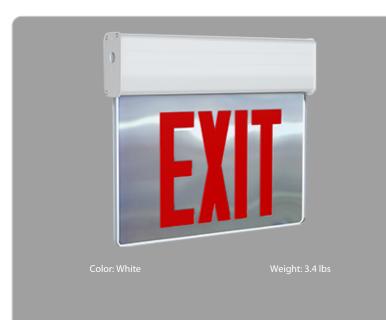

# **Technical Specifications**

Performance Product Type: New York City Compliant Edge-lit Exit Sign

**Description:** New York City Approved edge-lit exit sign with a single face and red letters. 90-minutes of emergency battery backup.

Construction Shape: Rectangle

Housing Material: Aluminum

Panel Material: Acrylic

Panel Color: Mirror

Letter Color: Red

Housing Finish: White

Number of Faces: Double Face

Sign Format: Edge-lit