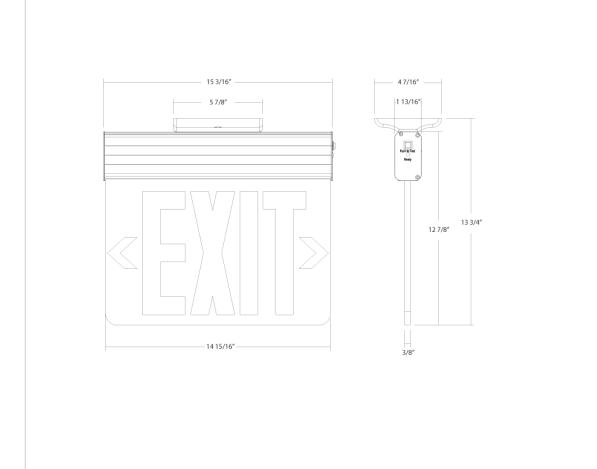

plies with Part 15B of the FCC Rules

### Other

## Warranty:

RAB warrants that our LED products will be free from defects in materials and workmanship for a period of five (5) years from the date of delivery to the end user, including coverage of light output, color stability, driver performance and fixture finish. RAB's warranty is subject to all terms and conditions found at <u>rablighting.com/warranty.</u> Battery is prorated.

#### Note:

All values are typical (tolerance +/- 10%)

#### **Buy American Act Compliance:**

RAB values USA manufacturing! Upon request, RAB may be able to manufacture this product to be compliant with the Buy American Act (BAA). Please contact customer service to request a quote for the product to be made BAA compliant.

# EXITEDGE-MPWNY/E

Dimensions

RAB



## **Ordering Matrix**

| Family   | Face                                           | Exit Sign Letter<br>Color              | Panel                                                           | Housing                                          | Self Testing                                   | State                                             | Battery Backup                                      |
|----------|------------------------------------------------|----------------------------------------|-----------------------------------------------------------------|--------------------------------------------------|------------------------------------------------|---------------------------------------------------|-----------------------------------------------------|
| EXITEDGE |