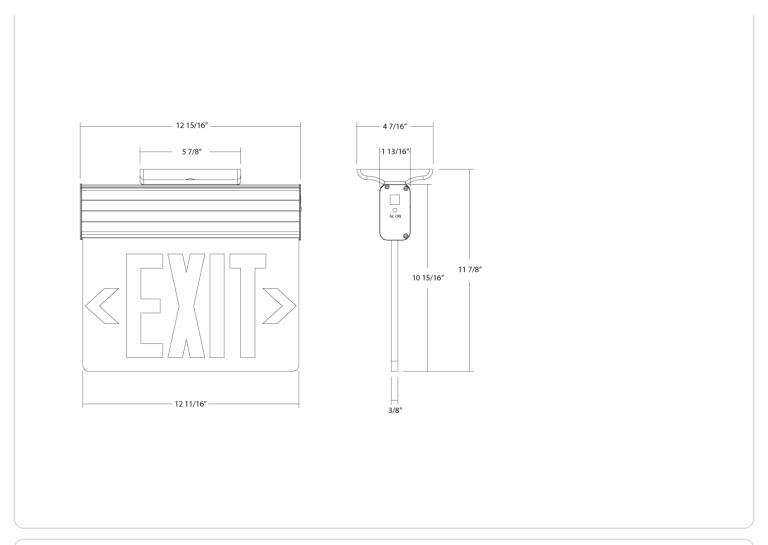

| <b>-</b> |   |    |    |    |    |
|----------|---|----|----|----|----|
| IJι      | m | eı | าร | IO | ns |

| Ordering Matrix |                                                |                                        |                                                        |                                                                |                                                |                                                   |                                                     |
|-----------------|------------------------------------------------|----------------------------------------|--------------------------------------------------------|----------------------------------------------------------------|------------------------------------------------|---------------------------------------------------|-----------------------------------------------------|
| Family          | Face                                           | Exit Sign Letter<br>Color              | Panel                                                  | Housing                                                        | Self Testing                                   | State                                             | Battery Backup                                      |
| EXITEDGE        |                                                |                                        | MP                                                     | W                                                              |                                                |                                                   |                                                     |
|                 | <b>Blank</b> = 2<br>Faces<br><b>1</b> = 1 Face | <b>Blank</b> = Red<br><b>G</b> = Green | Blank = Clear Panel MP = Mirror Panel WP = White Panel | <b>Blank</b> = Aluminum<br>Housing<br><b>W</b> = White Housing | Blank = No Self<br>Testing<br>S = Self Testing | Blank = No State<br>CH = Chicago<br>NY = New York | Blank = No Battery<br>Backup<br>/E = Battery Backup |