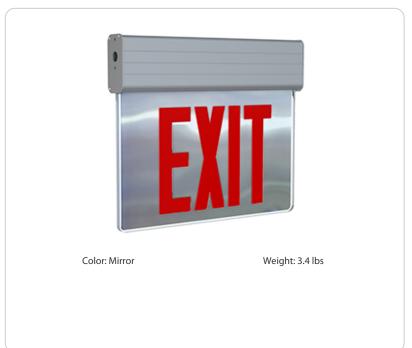

#### **Product Type:**

New York City Compliant Edge-lit Exit Sign

### Description:

New York City Approved edge-lit exit sign with a single face and red letters. 90-minutes of emergency battery backup.

#### Panel Color:

Mirror

#### Letter Color:

Red