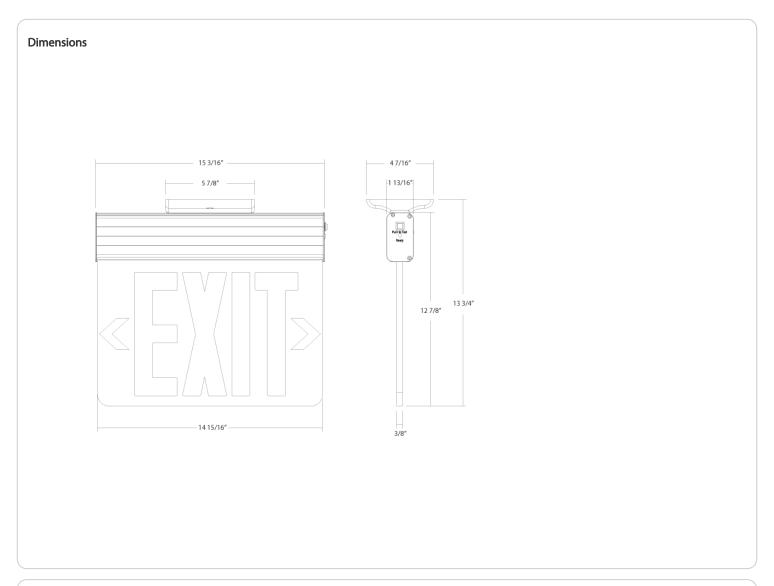

### Installation

**Mounting Method:**Back/Top/End

## Mounting Type:

Wall/Ceiling Mount

### Shape:

Rectangle