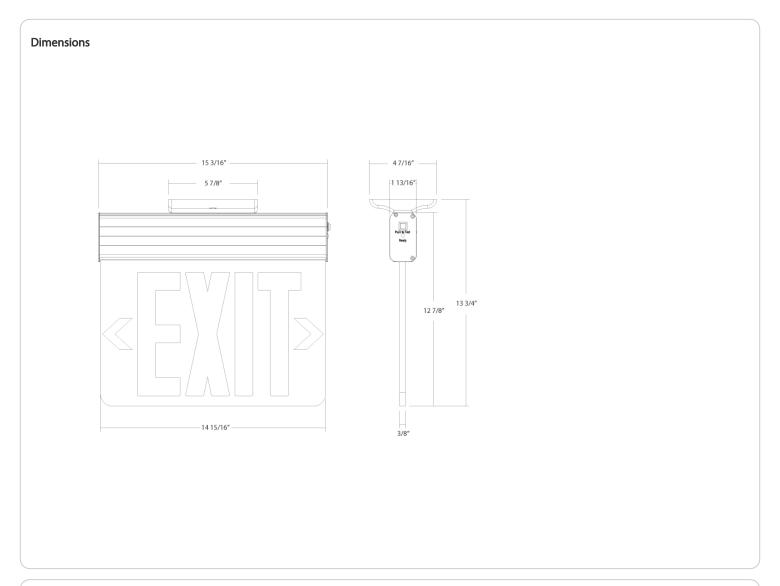

#### Installation

**Mounting Method:**Back/Top/End

# Mounting Type:

Wall/Ceiling Mount

# Shape:

Rectangle