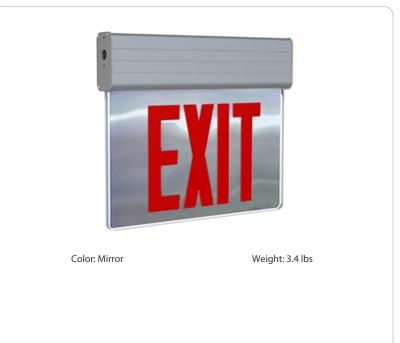

#### **Product Type:**

New York City Compliant Edge-lit Exit Sign

#### Description:

New York City Approved edge-lit exit sign with a single face and red letters. 90-minutes of emergency battery backup.

# Panel Color:

Mirror

#### Letter Color:

Red