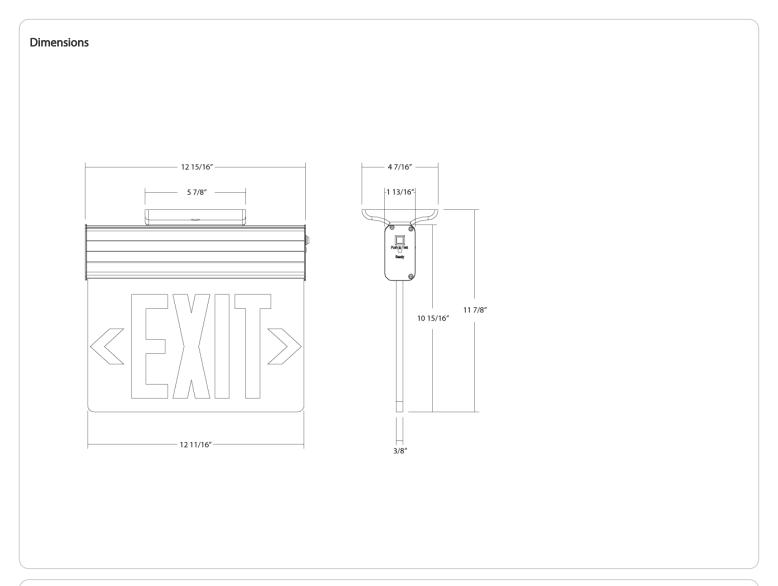

#### Installation

**Mounting Method:**Back/Top/End

# **Mounting Type:**

Wall/Ceiling Mount

# Shape:

Rectangle