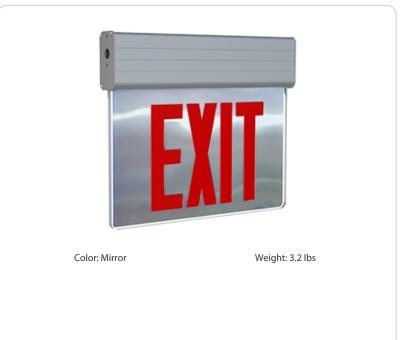

# **Product Type:**

Edge-lit Exit Sign

#### Description:

Edge-lit exit sign with a double face with red letters. 90-minutes of emergency battery backup.

# Panel Color:

Mirror

#### Letter Color:

Red

# **Number of Faces:**

Double Face

#### Sign Format:

Edge-lit