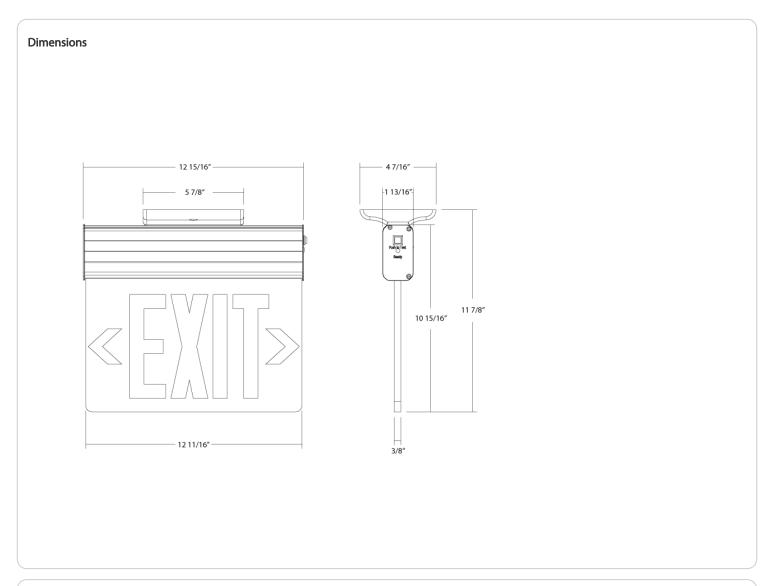

#### Installation

Mounting Method: Back/Top/End

# **Mounting Type:**

Wall/Ceiling Mount

# Shape:

Rectangle