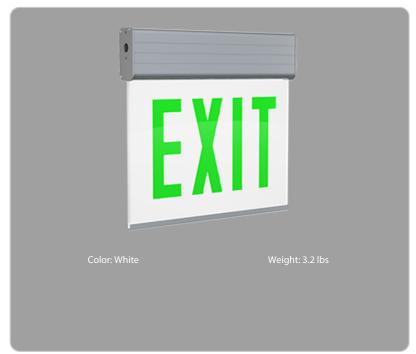

### **Product Type:**

Edge-lit Exit Sign

#### Description:

Edge-lit exit sign with a double face with green letters.

### **Panel Color:**

White

### **Letter Color:**

Green

#### **Number of Faces:**

Double Face