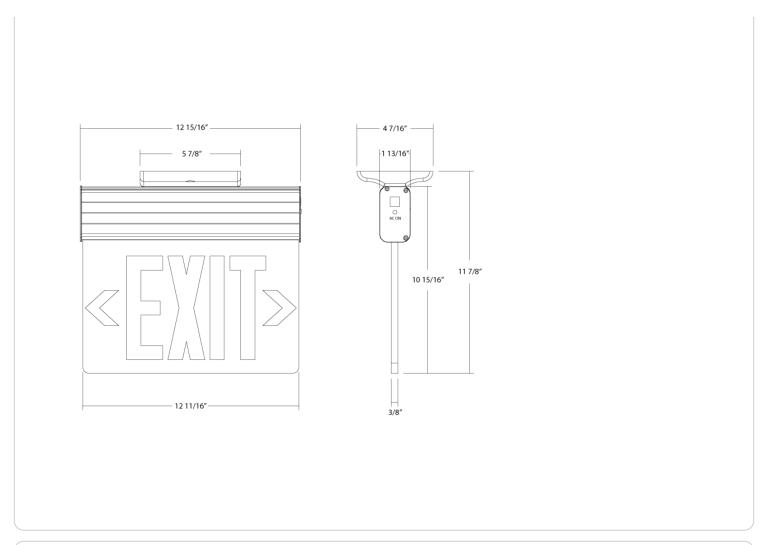

# Mounting Method:

Back/Top/End

# Mounting Type:

Wall/Ceiling Mount

### Shape:

Rectangle

### **Housing Material:**

Aluminum

#### Panel Material:

Acrylic