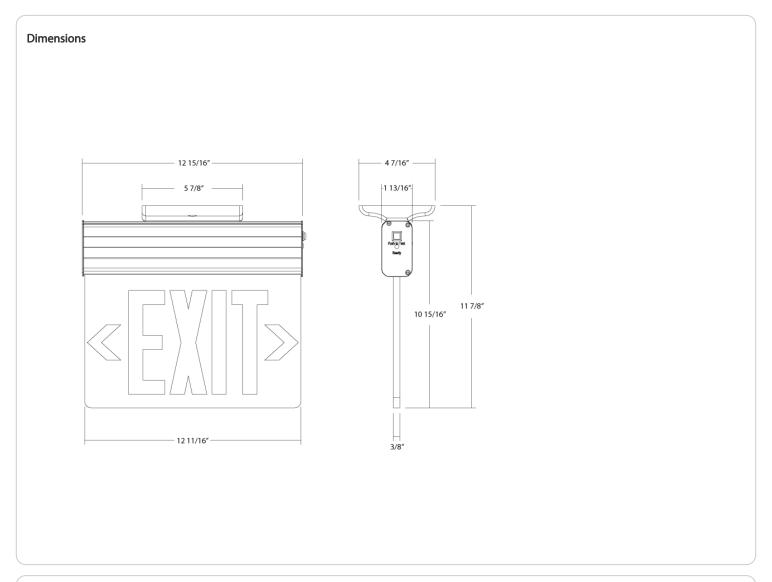

#### Installation

#### **Mounting Method:**

Back/Top/End

#### **Mounting Type:**

Wall/Ceiling Mount

# Shape:

Rectangle