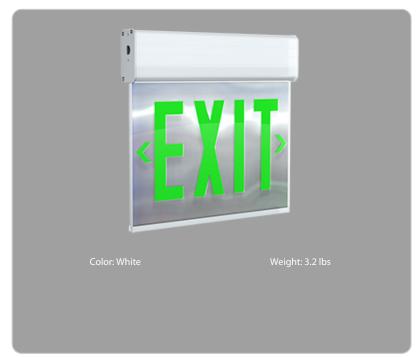

#### **Product Type:**

Edge-lit Exit Sign

#### Description:

Edge-lit exit sign with a double face with green letters. 90-minutes of emergency battery backup.

# **Panel Color:**

Mirror

#### Letter Color:

Green

#### **Housing Finish:**

White

## **Number of Faces:**

Double Face