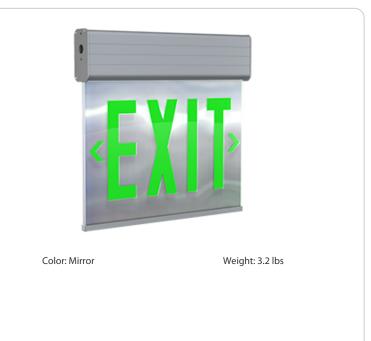

# **Product Type:**

Edge-lit Exit Sign

#### Description:

Edge-lit exit sign with a double face with green letters. 90-minutes of emergency battery backup.

# **Panel Color:**

Mirror

#### Letter Color:

Green

## Number of Faces:

Double Face

# Sign Format:

Edge-lit