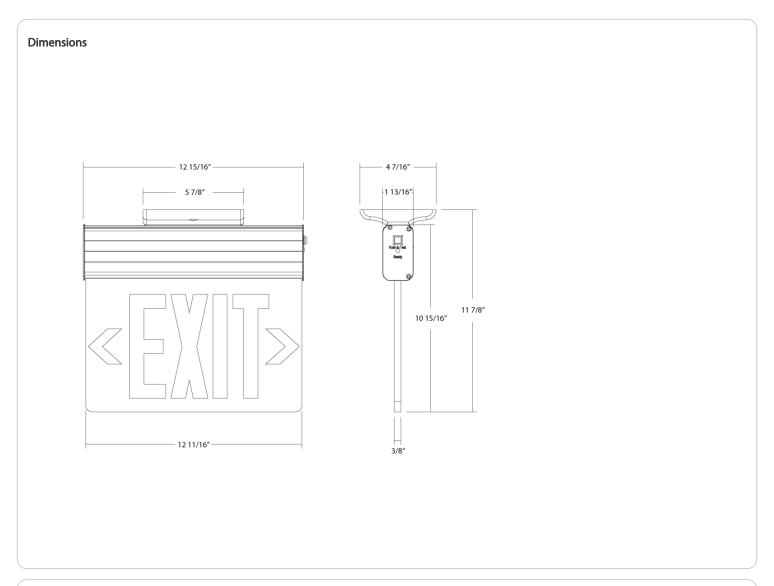

#### Installation

**Mounting Method:**Back/Top/End

# **Mounting Type:**

Wall/Ceiling Mount

# Shape:

Rectangle