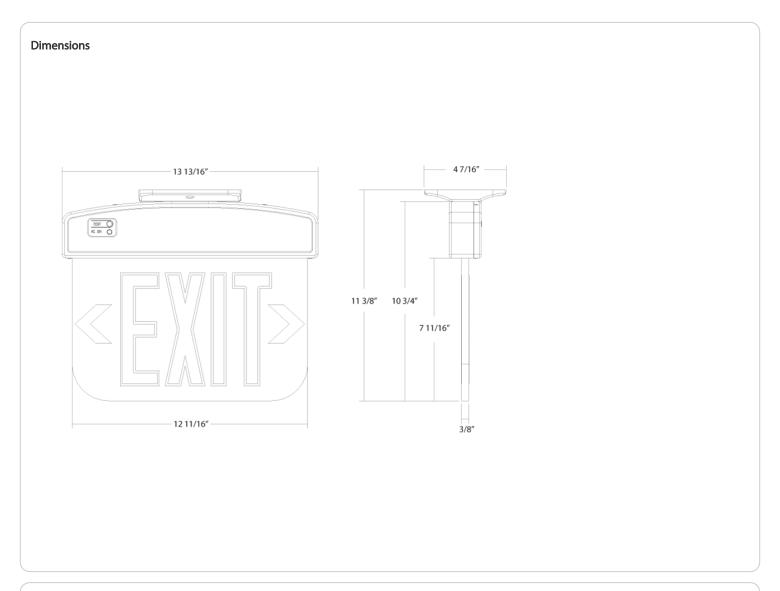

#### Installation

**Mounting Method:**Back/Top/End

## **Mounting Type:**

Wall/Ceiling Mount

## Shape:

Rectangle