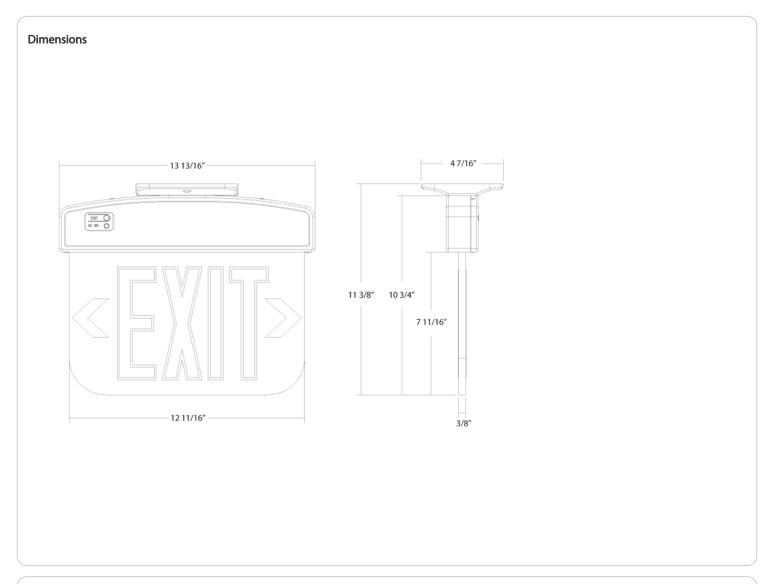

#### Installation

**Mounting Method:** Back/Top/End

## **Mounting Type:**

Wall/Ceiling Mount

# Shape:

Rectangle