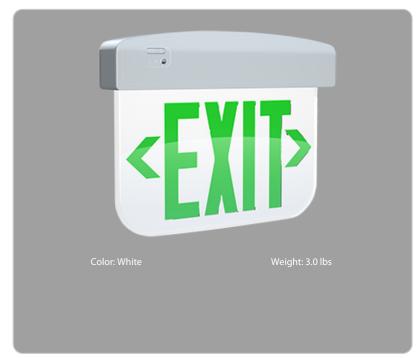

#### **Product Type:**

Edge-lit Exit Sign

#### Description:

Ultra-economy plastic edge-lit exit sign with a single face and green letters. 90-minutes of emergency battery backup.

#### Letter Color:

Green

#### **Housing Finish:**

White