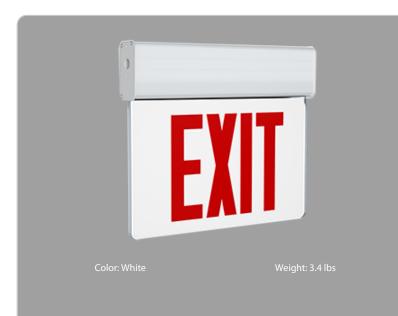

## **Technical Specifications**

Performance Product Type: New York City Compliant Edge-lit Exit Sign

**Description:** New York City Approved edge-lit exit sign with a single face and red letters. 90-minutes of emergency battery backup.

Panel Color: Clear

Letter Color: Red

Housing Finish: White

Number of Faces: Single Face

Sign Format: Edge-lit

Remote Capacity: No Remote Capacity