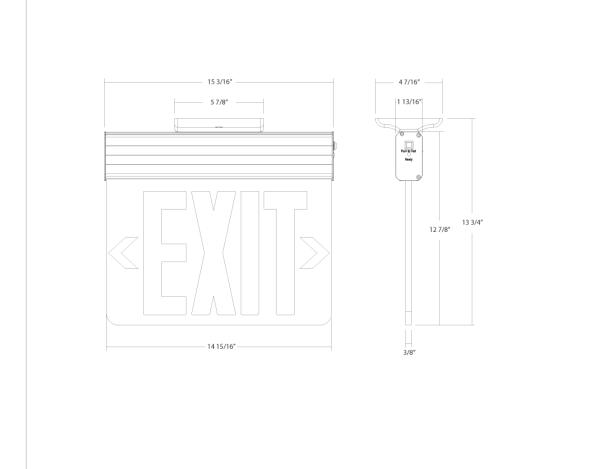

es with Part 15B of the FCC Rules

### Other

### Warranty:

RAB warrants that our LED products will be free from defects in materials and workmanship for a period of five (5) years from the date of delivery to the end user, including coverage of light output, color stability, driver performance and fixture finish. RAB's warranty is subject to all terms and conditions found at <u>rablighting.com/warranty.</u> Battery is prorated.

### Note:

All values are typical (tolerance +/- 10%)

### **Buy American Act Compliance:**

RAB values USA manufacturing! Upon request, RAB may be able to manufacture this product to be compliant with the Buy American Act (BAA). Please contact customer service to request a quote for the product to be made BAA compliant.

# **EXITEDGE-1WSNY/E**

Dimensions

RAB



## **Ordering Matrix**

| Family   | Face                          | Exit Sign Letter<br>Color | Panel                                                                 | Housing                                          | Self Testing                                   | State                                             | Battery Backup                                      |
|----------|-------------------------------|---------------------------|-----------------------------------------------------------------------|--------------------------------------------------|------------------------------------------------|---------------------------------------------------|-----------------------------------------------------|
| EXITEDGE | 1                             |                           |