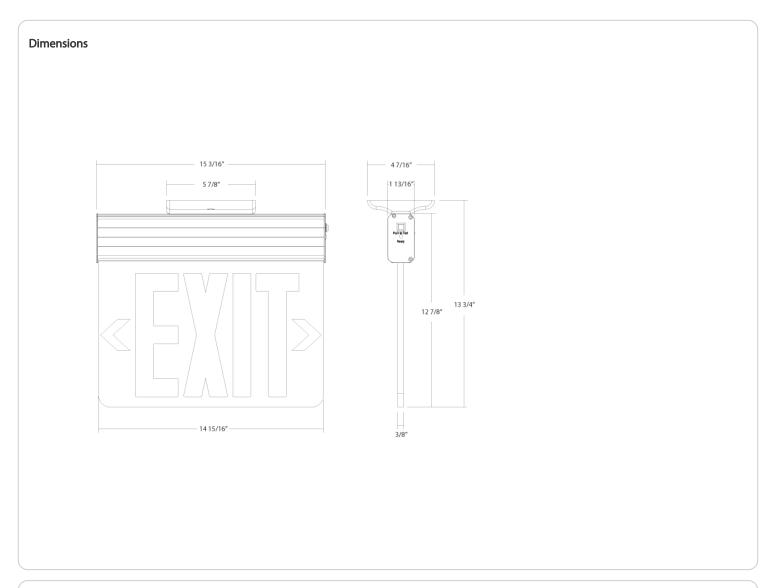

#### Installation

**Mounting Method:**Back/Top/End

## Mounting Type:

Wall/Ceiling Mount

# Shape:

Rectangle