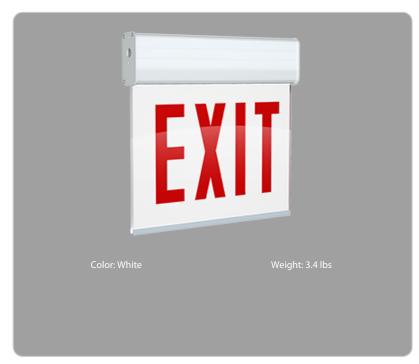

#### **Product Type:**

New York City Compliant Edge-lit Exit Sign

#### Description:

New York City Approved edge-lit exit sign with a single face and red letters. 90-minutes of emergency battery backup.

## Panel Color:

White

#### Letter Color:

Red

### **Housing Finish:**

White