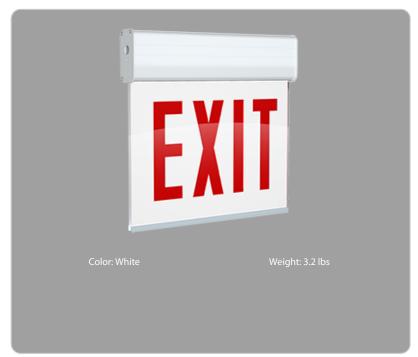

# **Product Type:**

Edge-lit Exit Sign

#### Description:

Edge-lit exit sign with a single face with red letters. 90-minutes of emergency battery backup.

# Panel Color:

White

#### Letter Color:

Red

# **Housing Finish:**

White