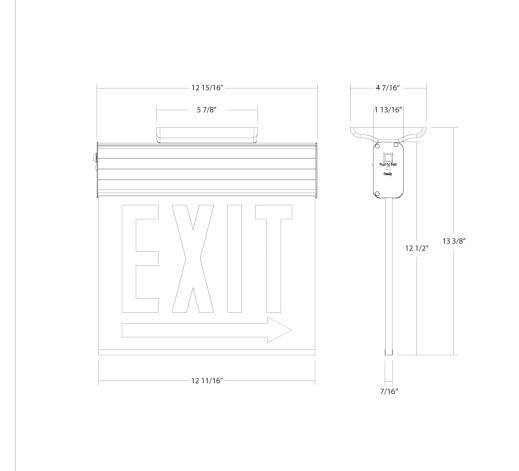

art 15B of the FCC Rules

### Other

#### Warranty:

RAB warrants that our LED products will be free from defects in materials and workmanship for a period of five (5) years from the date of delivery to the end user, including coverage of light output, color stability, driver performance and fixture finish. RAB's warranty is subject to all terms and conditions found at <u>rablighting.com/warranty.</u> Battery is prorated.

#### Note:

All values are typical (tolerance +/- 10%)

#### **Buy American Act Compliance:**

RAB values USA manufacturing! Upon request, RAB may be able to manufacture this product to be compliant with the Buy American Act (BAA). Please contact customer service to request a quote for the product to be made BAA compliant.

# RAB

# EXITEDGE-1WPWRACH/E

Dimensions

RAB



#### **Ordering Matrix**

| Family   | Face                                           | Exit Sign Letter<br>Color              | Panel                                                           | Housing                                          | Self Testing                                   | State                                             | Battery Backup                                      |
|----------|------------------------------------------------|----------------------------------------|-----------------------------------------------------------------|--------------------------------------------------|------------------------------------------------|---------------------------------------------------|-----------------------------------------------------|
| EXITEDGE | 1