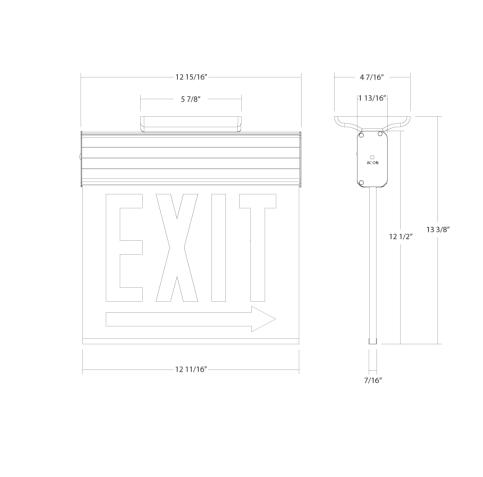

roved

FCC:

Complies with Part 15B of the FCC Rules

#### Other

#### Warranty:

RAB warrants that our LED products will be free from defects in materials and workmanship for a period of five (5) years from the date of delivery to the end user, including coverage of light output, color stability, driver performance and fixture finish. RAB's warranty is subject to all terms and conditions found at <u>rablighting.com/warranty.</u>

#### Note:

All values are typical (tolerance +/- 10%)

#### **Buy American Act Compliance:**

RAB values USA manufacturing! Upon request, RAB may be able to manufacture this product to be compliant with the Buy American Act (BAA). Please contact customer service to request a quote for the product to be made BAA compliant.

## EXITEDGE-1WPWRACH

Dimensions

RAB