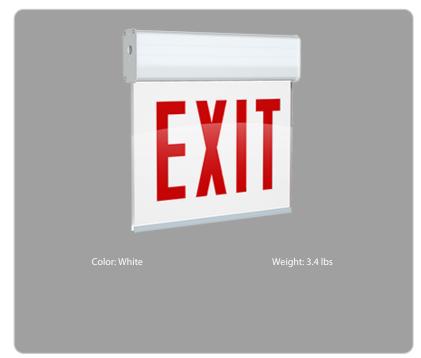

#### **Product Type:**

New York City Compliant Edge-lit Exit Sign

#### Description:

New York City Approved edge-lit exit sign with a single face and red letters. 90-minutes of emergency battery backup.

#### Panel Color:

White

#### Letter Color:

Red

# **Housing Finish:**

White