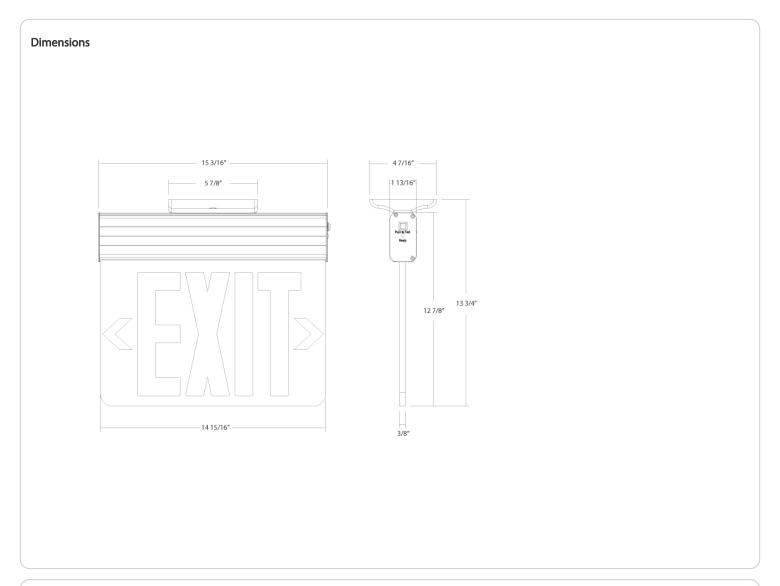

#### Installation

**Mounting Method:**Back/Top/End

# Mounting Type:

Wall/Ceiling Mount

#### Shape:

Rectangle