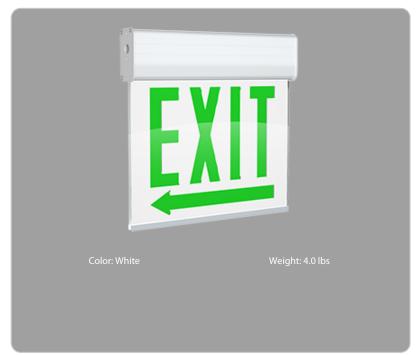

#### **Product Type:**

Chicago Approved Edge-lit Exit/Stair Sign

#### Description:

Chicago Approved edge-lit exit sign with a single face and red letters. 90-minutes of emergency battery backup.

#### Panel Color:

White

#### Letter Color:

Red

# **Housing Finish:**

White

# **Number of Faces:**

Single Face