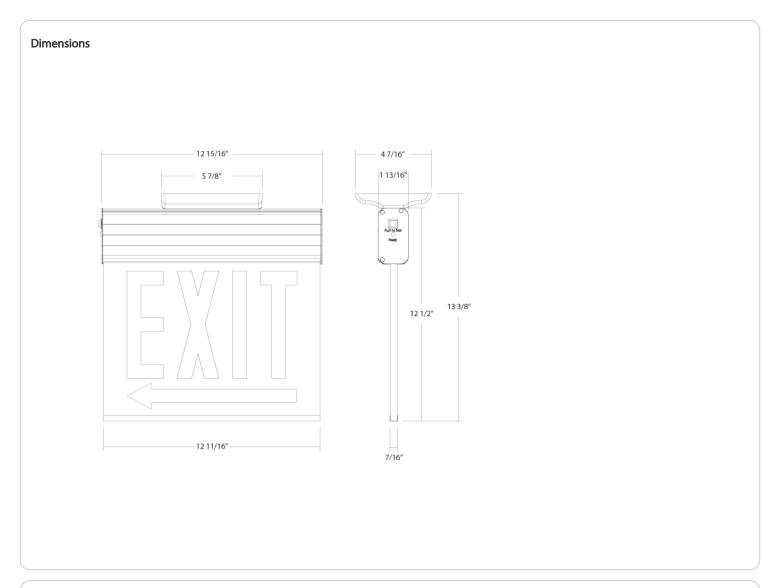

#### Installation

Mounting Method: Back/Top/End

# **Mounting Type:**

Wall/Ceiling Mount

#### Shape:

Rectangle