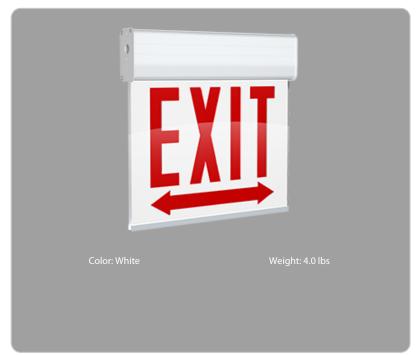

#### **Product Type:**

Chicago Approved Edge-lit Exit/Stair Sign

#### Description:

Chicago Approved edge-lit exit sign with a single face and red letters. 90-minutes of emergency battery backup.

# Panel Color:

White

#### Letter Color:

Red

### **Housing Finish:**

White

## Number of Faces:

Single Face

### **Arrow Direction:**

Double Arrow

## Sign Format:

Edge-lit