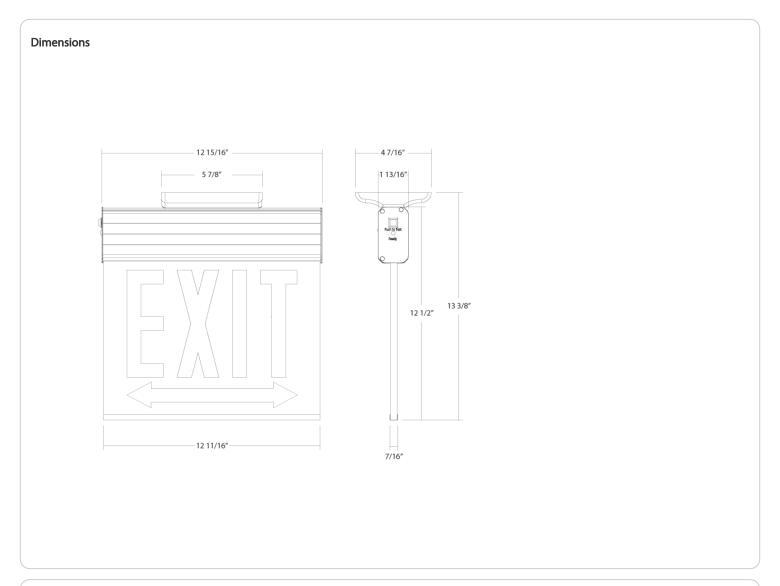

# Shape:

Rectangle

# Installation

**Mounting Method:**Back/Top/End

# **Mounting Type:**

Wall/Ceiling Mount