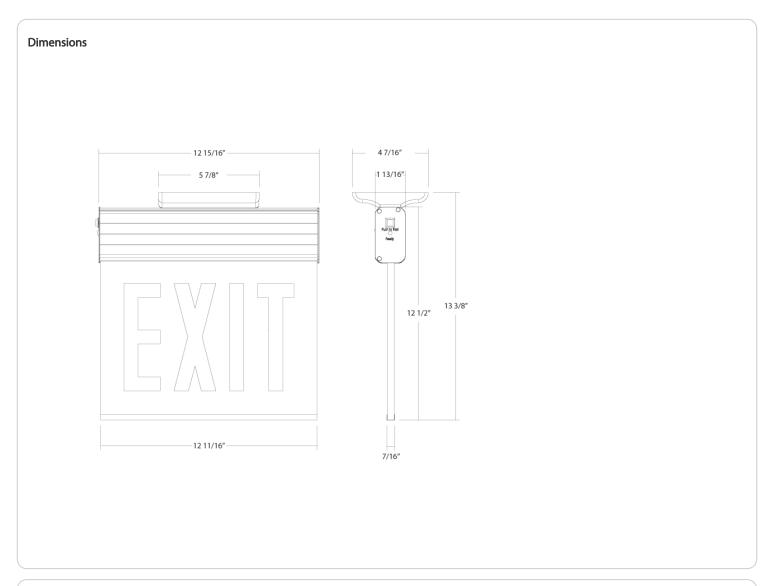

### Installation

**Mounting Method:**Back/Top/End

# Mounting Type:

Wall/Ceiling Mount

#### Shape:

Rectangle