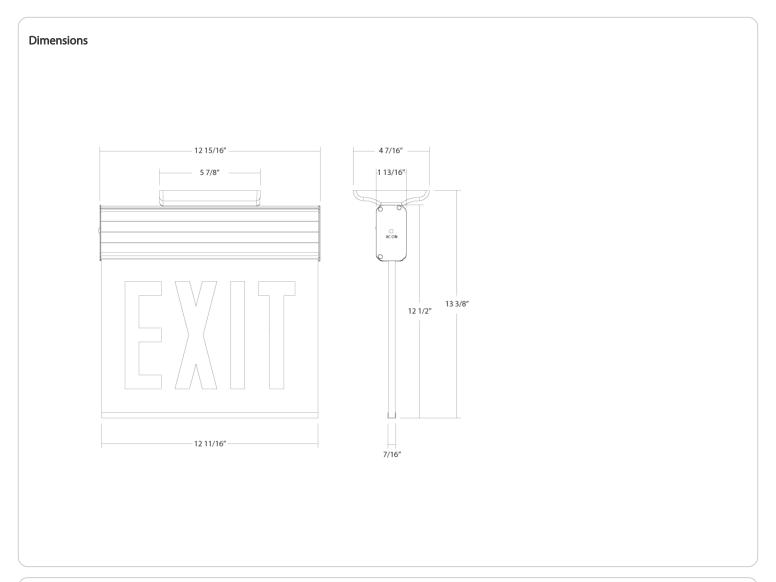

#### Shape:

Rectangle

#### **Housing Material:**

Aluminum

#### Panel Material:

Acrylic